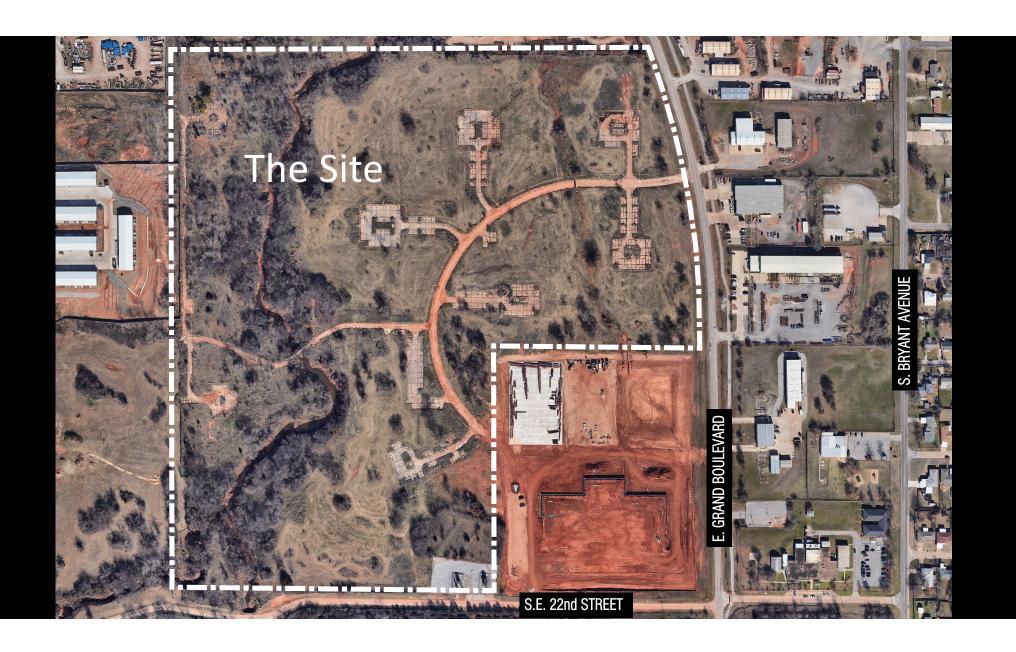

## THE NEED: 2,400 BEDS CURRENT JAIL: 1,800 BEDS

|                                                       | SUPER<br>VISION | BEDS<br>PER<br>CELL | BEDS<br>PER Pod | # of Pods | # of Beds | % of Bed<br>Type | # Male<br>Pods | # of Male<br>Beds | % of Male<br>Beds | # Female<br>Pods | # of<br>Female<br>Beds | % of<br>Female<br>Beds | # of Pods |
|-------------------------------------------------------|-----------------|---------------------|-----------------|-----------|-----------|------------------|----------------|-------------------|-------------------|------------------|------------------------|------------------------|-----------|
| DETENTION BEDS                                        | 10              |                     |                 |           |           |