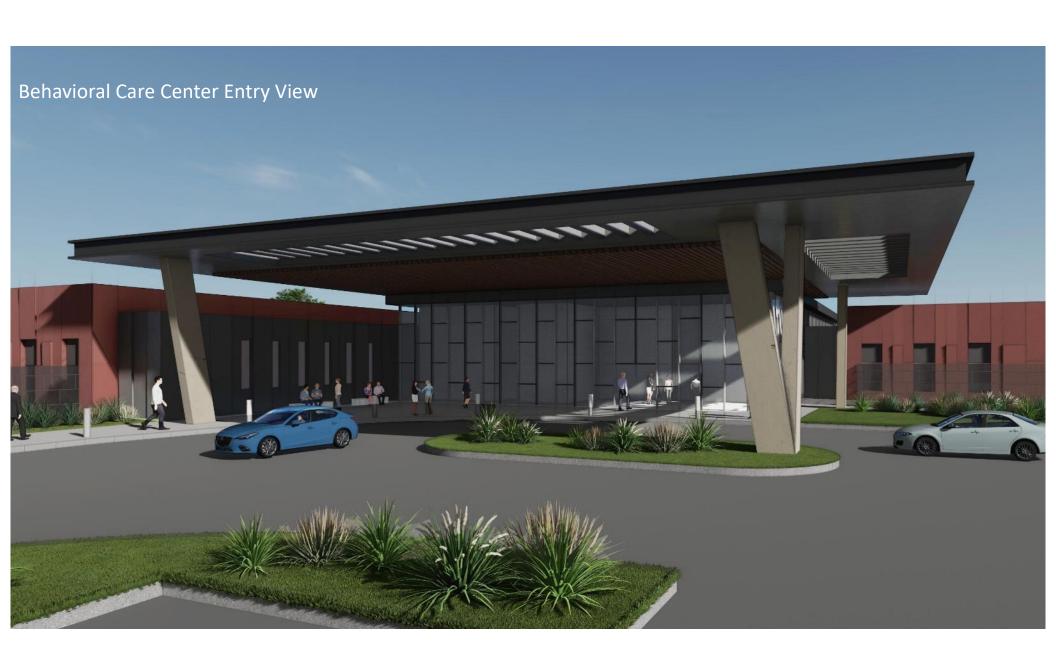

## THE NEED: 2,400 BEDS CURRENT JAIL: 1,800 BEDS

|                                                       | SUPER<br>VISION | BEDS<br>PER<br>CELL | BEDS<br>PER Pod | # of Pods | # of Beds | % of Bed<br>Type | # Male<br>Pods | # of Male<br>Beds | % of Male<br>Beds | # Female<br>Pods | # of<br>Female<br>Beds | % of<br>Female<br>Beds | # of Pods |
|-------------------------------------------------------|-----------------|---------------------|-----------------|-----------|-----------|------------------|----------------|-------------------|-------------------|------------------|------------------------|------------------------|-----------|
| DETENTION BEDS                                        | 10              |                     |                 |           |           |