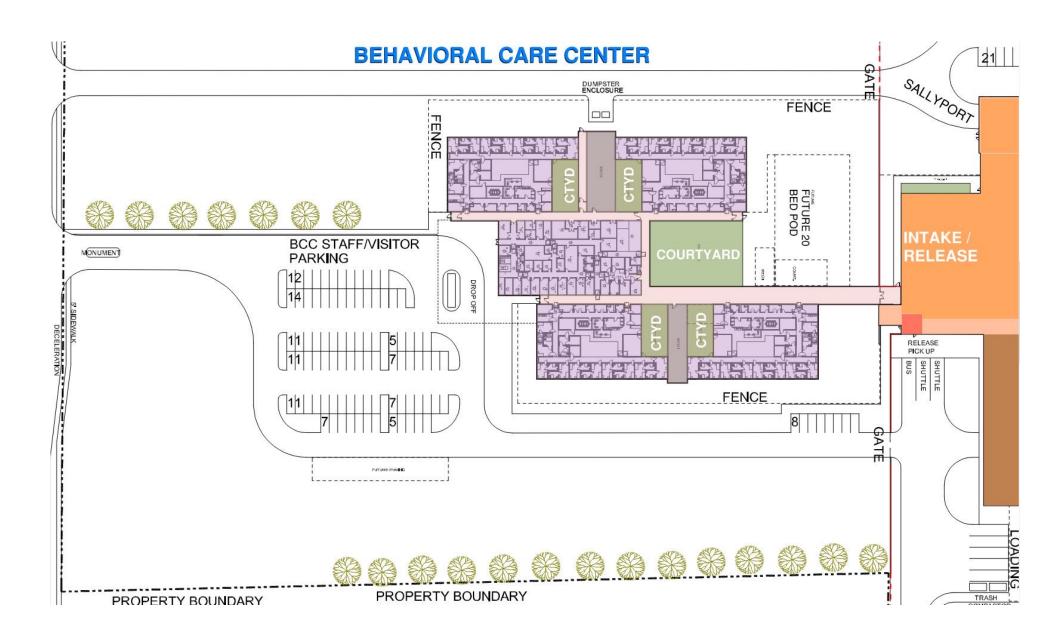

## THE NEED: 2,400 BEDS CURRENT JAIL: 1,800 BEDS

|                                                       | SUPER<br>VISION | BEDS<br>PER<br>CELL | BEDS<br>PER Pod | # of Pods | # of Beds | % of Bed<br>Type | # Male<br>Pods | # of Male<br>Beds | % of Male<br>Beds | # Female<br>Pods | # of<br>Female<br>Beds | % of<br>Female<br>Beds | # of Pods |
|-------------------------------------------------------|-----------------|---------------------|-----------------|-----------|-----------|------------------|----------------|-------------------|-------------------|------------------|------------------------|------------------------|-----------|
| DETENTION BEDS                                        | 10              |                     |                 |           |           |