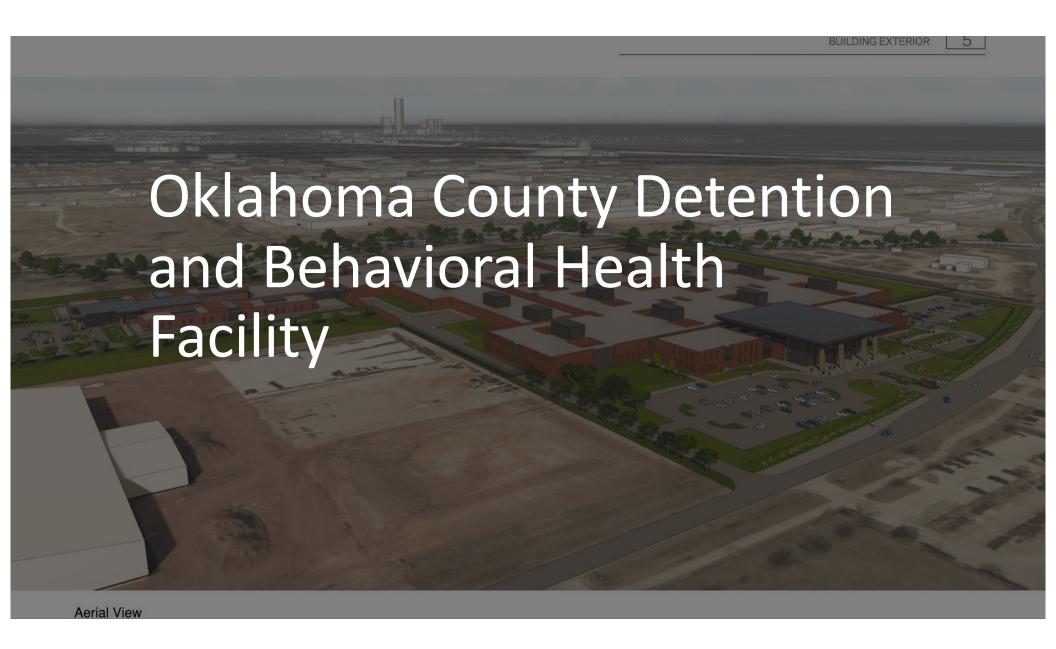

## THE NEED: 2,400 BEDS CURRENT JAIL: 1,800 BEDS

|                                                       | SUPER<br>VISION | BEDS<br>PER<br>CELL | BEDS<br>PER Pod | # of Pods | # of Beds | % of Bed<br>Type | # Male<br>Pods | # of Male<br>Beds | % of Male<br>Beds | # Female<br>Pods | # of<br>Female<br>Beds | % of<br>Female<br>Beds | # of Pods |
|-------------------------------------------------------|-----------------|---------------------|-----------------|-----------|-----------|------------------|----------------|-------------------|-------------------|------------------|------------------------|------------------------|-----------|
| DETENTION BEDS                                        | 10              |                     |                 |           |           |