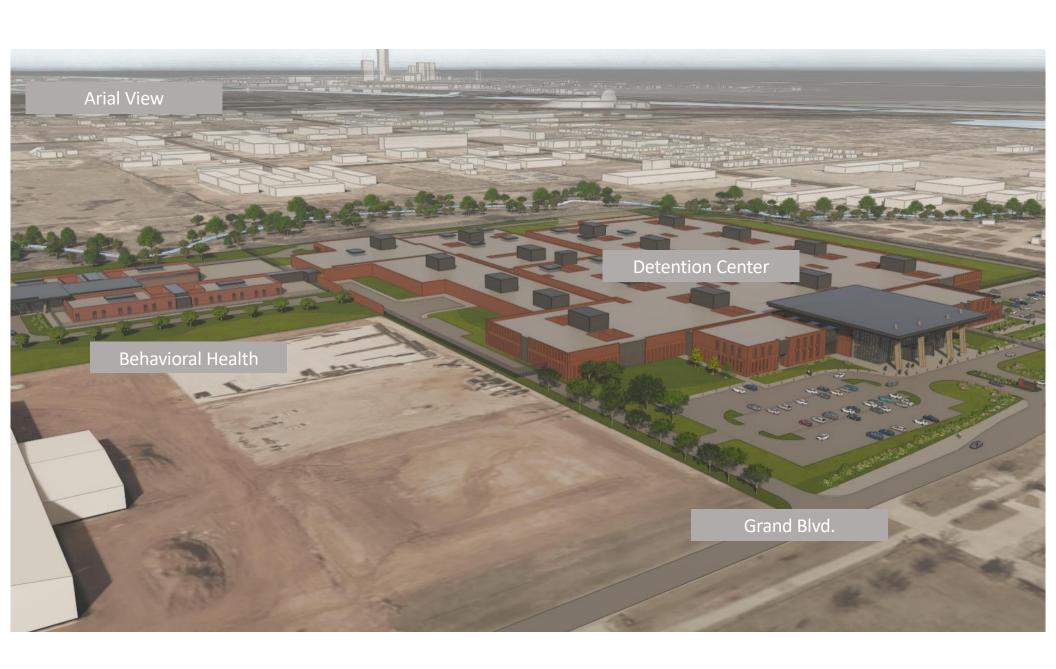

## THE NEED: 2,400 BEDS CURRENT JAIL: 1,800 BEDS

|                                                       | SUPER<br>VISION | BEDS<br>PER<br>CELL | BEDS<br>PER Pod | # of Pods | # of Beds | % of Bed<br>Type | # Male<br>Pods | # of Male<br>Beds | % of Male<br>Beds | # Female<br>Pods | # of<br>Female<br>Beds | % of<br>Female<br>Beds | # of Pods |
|-------------------------------------------------------|-----------------|---------------------|-----------------|-----------|-----------|------------------|----------------|-------------------|-------------------|------------------|------------------------|------------------------|-----------|
| DETENTION BEDS                                        | 10              |                     |                 |           |           |