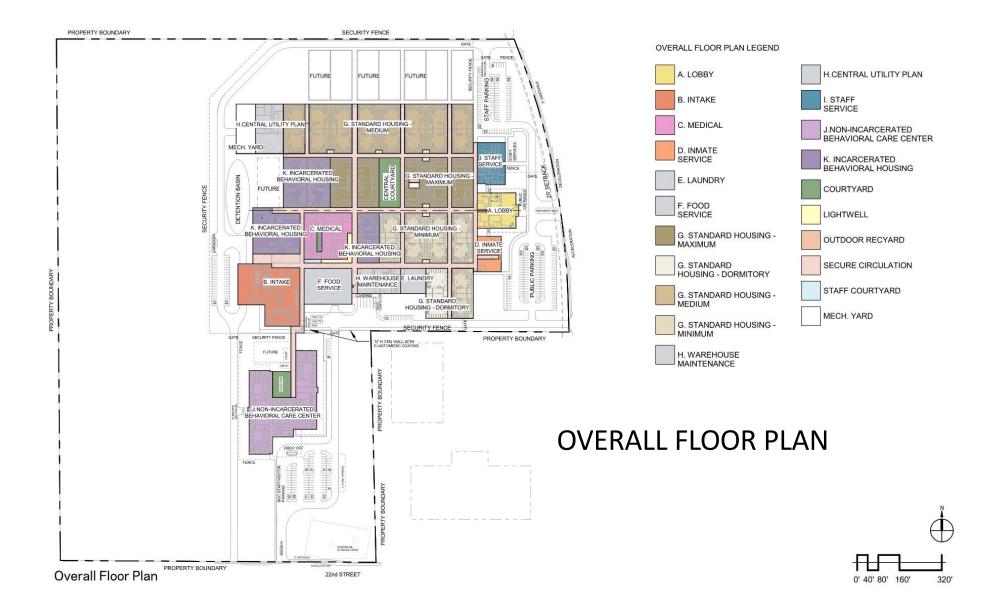

## THE NEED: 2,400 BEDS CURRENT JAIL: 1,800 BEDS

|                                                       | SUPER<br>VISION | BEDS<br>PER<br>CELL | BEDS<br>PER Pod | # of Pods | # of Beds | % of Bed<br>Type | # Male<br>Pods | # of Male<br>Beds | % of Male<br>Beds | # Female<br>Pods | # of<br>Female<br>Beds | % of<br>Female<br>Beds | # of Pods |
|-------------------------------------------------------|-----------------|---------------------|-----------------|-----------|-----------|------------------|----------------|-------------------|-------------------|------------------|------------------------|------------------------|-----------|
| DETENTION BEDS                                        | 10              |                     |                 |           |           |