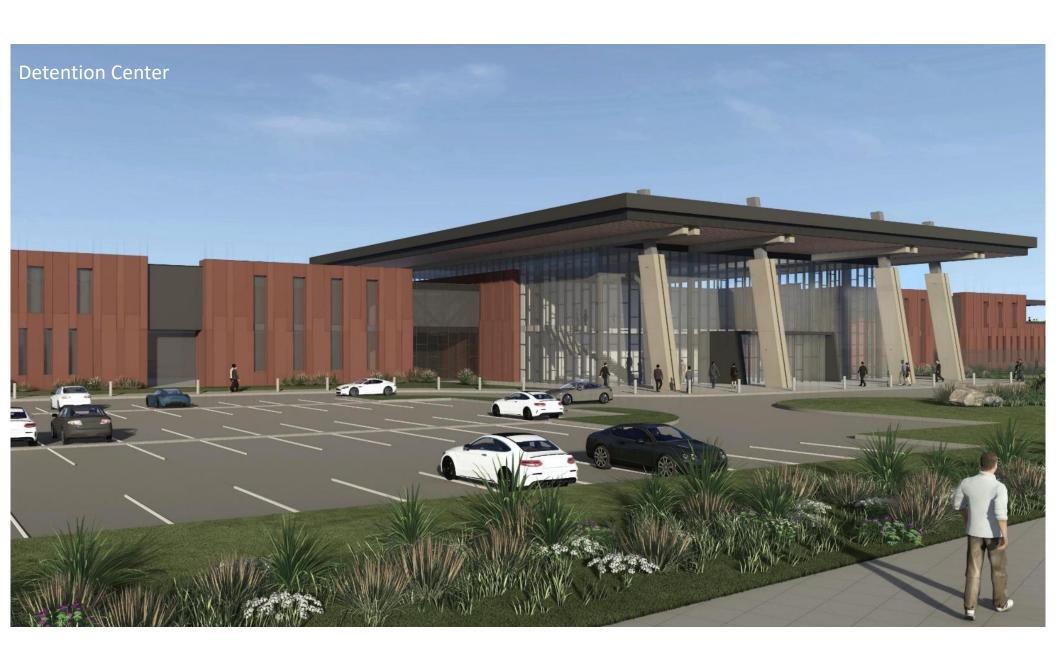

## THE NEED: 2,400 BEDS CURRENT JAIL: 1,800 BEDS

|                                                       | SUPER<br>VISION | BEDS<br>PER<br>CELL | BEDS<br>PER Pod | # of Pods | # of Beds | % of Bed<br>Type | # Male<br>Pods | # of Male<br>Beds | % of Male<br>Beds | # Female<br>Pods | # of<br>Female<br>Beds | % of<br>Female<br>Beds | # of Pods |
|-------------------------------------------------------|-----------------|---------------------|-----------------|-----------|-----------|------------------|----------------|-------------------|-------------------|------------------|------------------------|------------------------|-----------|
| DETENTION BEDS                                        | 10              |                     |                 |           |           |