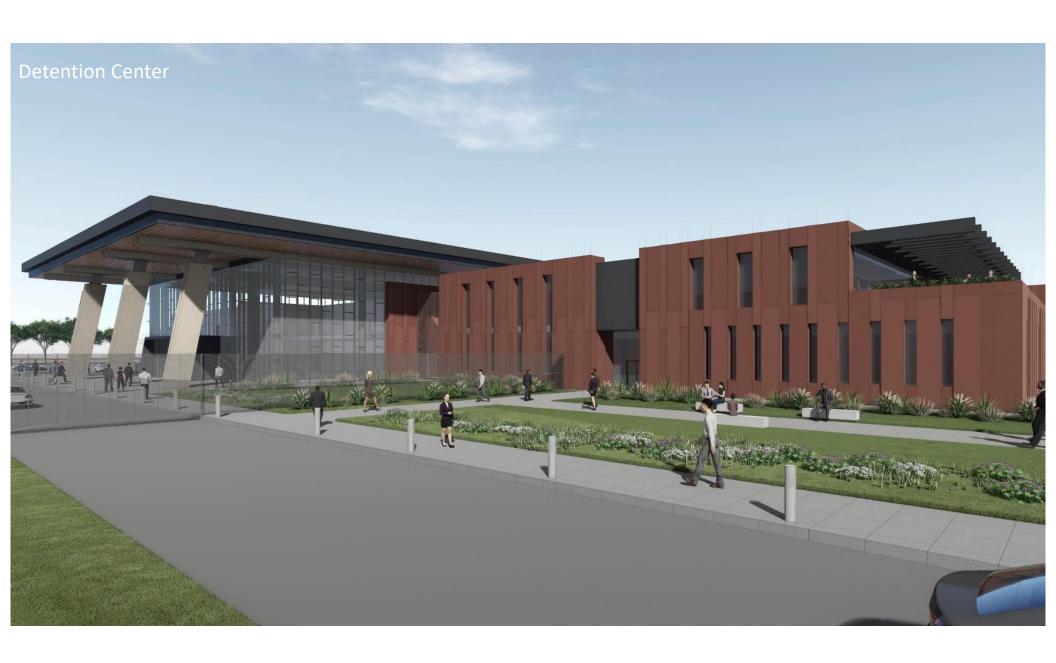

## THE NEED: 2,400 BEDS CURRENT JAIL: 1,800 BEDS

|                                                       | SUPER<br>VISION | BEDS<br>PER<br>CELL | BEDS<br>PER Pod | # of Pods | # of Beds | % of Bed<br>Type | # Male<br>Pods | # of Male<br>Beds | % of Male<br>Beds | # Female<br>Pods | # of<br>Female<br>Beds | % of<br>Female<br>Beds | # of Pods |
|-------------------------------------------------------|-----------------|---------------------|-----------------|-----------|-----------|------------------|----------------|-------------------|-------------------|------------------|------------------------|------------------------|-----------|
| DETENTION BEDS                                        | 10              |                     |                 |           |           |