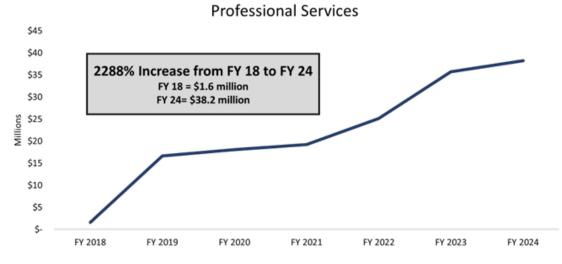

= \$28,353,908.22 remaining

Source: FY-2024 Operating Budget Comparison Summary by Business Unit/Account

**Exhibit 4: Agency Spending on Professional Services.** (LOFT reviewed the amount of spending by the Department of Mental Health (DMH) for "Professional Services," a broad accounting category that includes contracted employees along with other contracted services. Between FY18 and FY24, DMH expended \$154.7 million on professional services. Of the \$37.6 million spent on professional services in FY24, approximately \$11.16 million was used for augmented nursing staff.)

Source: PeopleSoft Accounting Data.

**Exhibit 5: Highest Growth Categories of Professional Services, FY18 – FY24.** (There are 59 lineitems of expenditures under Professional Services for the seven-year period reviewed. Figures shown for FY25 reflect expenditures through March 26, 2025. LOFT examined all purchase orders within the "employment services" expense code for FY24 and found 17 out of the 20 "employment services" purchase orders were for nursing labor, totaling \$11,166,363.57.)